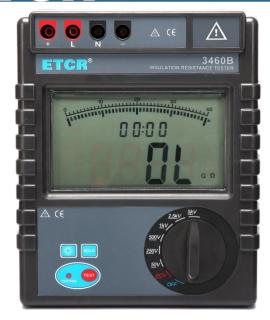

## **Product Feature**

- 1. Max output voltage 5000V, Max test resistance value  $1000G\Omega$ , Max short circuit current 2mA
- 2. Insulation resistance value, test time and output voltage are displayed on the same screen.
- 3. Safe structure and improved circuit new design, more complete function, higher accuracy, more convenient and reliable operation.
- 4. Auto discharge and perfect protection circuit, which can effectively prevent the damage of counter voltage.
- 5. The host equip with large LCD display, white screen and backlight, bar chart indication, clearly and obvious.

## **Technical Specifications**

| Model                                 | ETCR3460A                                                                                                                                                                | ETCR3460B                            |
|---------------------------------------|--------------------------------------------------------------------------------------------------------------------------------------------------------------------------|--------------------------------------|
| Power Supply                          | DC 1.5V LR14X6PCS                                                                                                                                                        | DC 1.5V LR14X6PCS                    |
| Rated Voltage                         | 50V; 250V; 500V; 1000V; 2500V                                                                                                                                            | 50V; 250V; 500V; 1000V ;2500V; 5000V |
| Output Voltage Accuracy               | (5%~10%) ± 10V                                                                                                                                                           | (5%~10%) ± 10V                       |
| Insulation Resistance Range           | 0.1ΜΩ~200GΩ                                                                                                                                                              | 0.1ΜΩ~1000GΩ                         |
| Max Insulation Resistance<br>Accuracy | ±3%rdg ± 5dgt                                                                                                                                                            | ±3%rdg ± 5dgt                        |
| Voltage Range                         | AC/DC: 0V~750V                                                                                                                                                           | AC/DC: 0V~750V                       |
| Voltage Accuracy                      | ±5%rdg ± 5dgt                                                                                                                                                            | ±5%rdg ± 5dgt                        |
| Short Circuit Current                 | 2mA MAX                                                                                                                                                                  | 2mA MAX                              |
| Shift                                 | Turn the shift rotary knob to select the gears                                                                                                                           |                                      |
| Backlight                             | Controllable off-white backlight, suitable for dark site                                                                                                                 |                                      |
| Display Mode                          | 4 digital LCD display, LCD size: 108mm×65mm                                                                                                                              |                                      |
| Meter Dimension                       | 212mm(L)X175mm(W)X76mm(H)                                                                                                                                                |                                      |
| Weight                                | Tester: 1230g(include battery); Total weight: 2.4kg(include accessories)                                                                                                 |                                      |
| Battery Voltage                       | Battery low voltage symbol display, and remind to replace the battery in time                                                                                            |                                      |
| Automatic Discharge                   | Automatic discharge the voltage of the measured object, During discharging, \( \frac{1}{2} \) symbol flash.  Discharge finish \( \frac{1}{2} \) symbol extinguish        |                                      |
| Auto Shutdown                         | 15 minutes without any operation after starting up, the tester will shutdown automatically                                                                               |                                      |
| Power Consumption                     | Standby: about 40mA(backlight off); Start up with backlight: about 50mA; Measurement:: about 100mA(backlight off)                                                        |                                      |
| Working Environment                   | -10°C~40°C; Below 80%RH                                                                                                                                                  |                                      |
| Suitable Safety Standard              | IEC61010-1(CAT III 300V, CAT IV 150V, Pollution 2)                                                                                                                       |                                      |
| Accessories                           | Tester:1PCS; High voltage probe teste line: 1PCS red; Pen probe test line: 1PCS black; Alligator clip test line: 1PCS black; Alligator clip: 1PCS(black); Tool bag: 1PCS |                                      |